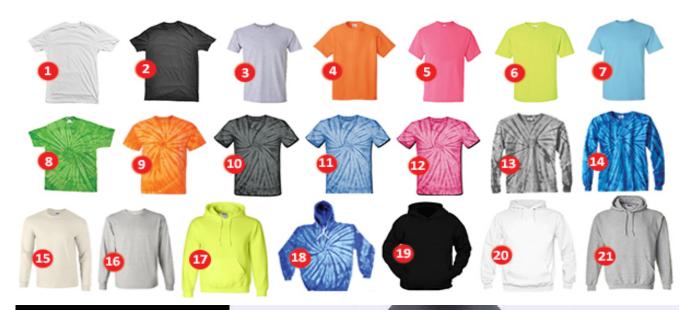

## 25th Largo Holloween Tournament - October 2016

>>>PREORDER DEADLINE: OCTOBER - 5th P.M. EST<<<

| ITEM #                                                           | Y-M  | Y-L | A-S | A-M | A-L | A-XL | A-XXL | QTY | Pre | e-Order | Onsite              | Т  | otal |
|------------------------------------------------------------------|------|-----|-----|-----|-----|------|-------|-----|-----|---------|---------------------|----|------|
| 1 - White T-Shirt                                                |      |     |     |     |     |      |       | 0   | \$  | 18.00   | <del>\$ 20.00</del> | \$ | -    |
| 2 - Black T-Shirt                                                |      |     |     |     |     |      |       | 0   | \$  | 16.00   | \$ 20.00            | \$ | -    |
| 3 - Gray T- Shirt                                                |      |     |     |     |     |      |       | 0   | \$  | 20.00   | <del>\$ 24.00</del> | \$ | -    |
| 4 - Neon Orange                                                  |      |     |     |     |     |      |       | 0   | \$  | 20.00   | <del>\$ 24.00</del> | \$ | -    |
| 5 - Neon Pink                                                    |      |     |     |     |     |      |       | 0   | \$  | 20.00   | <del>\$ 24.00</del> | \$ | -    |
| 6 - Neon Green                                                   |      |     |     |     |     |      |       | 0   | \$  | 20.00   | <del>\$ 24.00</del> | \$ | -    |
| 7 - Sky Blue                                                     |      |     |     |     |     |      |       | 0   | \$  | 20.00   | <del>\$ 24.00</del> | \$ | -    |
| 8 - Green TD                                                     |      |     |     |     |     |      |       | 0   | \$  | 26.00   | \$ 30.00            | \$ | -    |
| 9 - Orange TD                                                    |      |     |     |     |     |      |       | 0   | \$  | 26.00   | \$ 30.00            | \$ | -    |
| 10 - Black TD                                                    |      |     |     |     |     |      |       | 0   | \$  | 26.00   | \$ 30.00            | \$ | -    |
| 11 - Blue TD                                                     |      |     |     |     |     |      |       | 0   | \$  | 26.00   | \$ 30.00            | \$ | -    |
| 12 - Pink TD                                                     |      |     |     |     |     |      |       | 0   | \$  | 26.00   | \$ 30.00            | \$ | -    |
| 13 - Gray TD LS                                                  |      |     |     |     |     |      |       | 0   | \$  | 35.00   | \$ 39.00            | \$ | -    |
| 14 - Blue TD LS                                                  |      |     |     |     |     |      |       | 0   | \$  | 35.00   | <del>\$ 39.00</del> | \$ | -    |
| 15 - White LS                                                    |      |     |     |     |     |      |       | 0   | \$  | 30.00   | <del>\$ 34.00</del> | \$ | -    |
| 16 - Sport Gray LS                                               |      |     |     |     |     |      |       | 0   | \$  | 30.00   | <del>\$ 34.00</del> | \$ | -    |
| 17 - Neon Hoodie                                                 |      |     |     |     |     |      |       | 0   | \$  | 40.00   | <del>\$ 44.00</del> | \$ | -    |
| 18 - Blue TD SW                                                  |      |     |     |     |     |      |       | 0   | \$  | 45.00   | <del>\$ 49.00</del> | \$ | -    |
| 19 - Black Hoodie                                                |      |     |     |     |     |      |       | 0   | \$  | 40.00   | <del>\$ 44.00</del> | \$ | -    |
| 20 - White Hoodie                                                |      |     |     |     |     |      |       | 0   | \$  | 40.00   | <del>\$ 44.00</del> | \$ | -    |
| 21 - Gray Hoodie                                                 |      |     |     |     |     |      |       | 0   | \$  | 40.00   | <del>\$ 44.00</del> | \$ | -    |
| TOTAL                                                            | 0    | 0   | 0   | 0   | 0   | 0    | 0     | 0   |     | ТОТ     | AL PRICE            | \$ | -    |
| Order 5 or more items and receive a 7% discount! 5+ ITEMS NEEDED |      |     |     |     |     |      |       | 0   |     |         |                     |    |      |
|                                                                  |      |     |     |     |     |      |       |     |     | GRA     | ND TOTAL            | \$ | -    |
| ITEM                                                             | SIZE |     |     |     |     |      |       |     |     |         |                     |    |      |